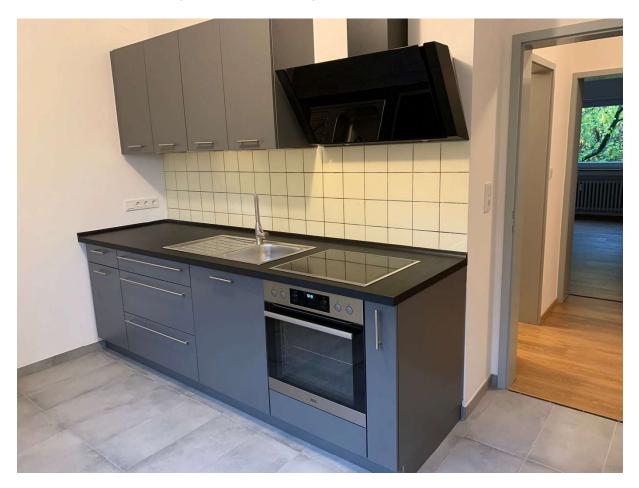

### Equipment:

High-quality kitchenette with a stove (ceramic hob), an oven and a cooker hood. The bathroom is equipped with a bathtub with a shower screen.