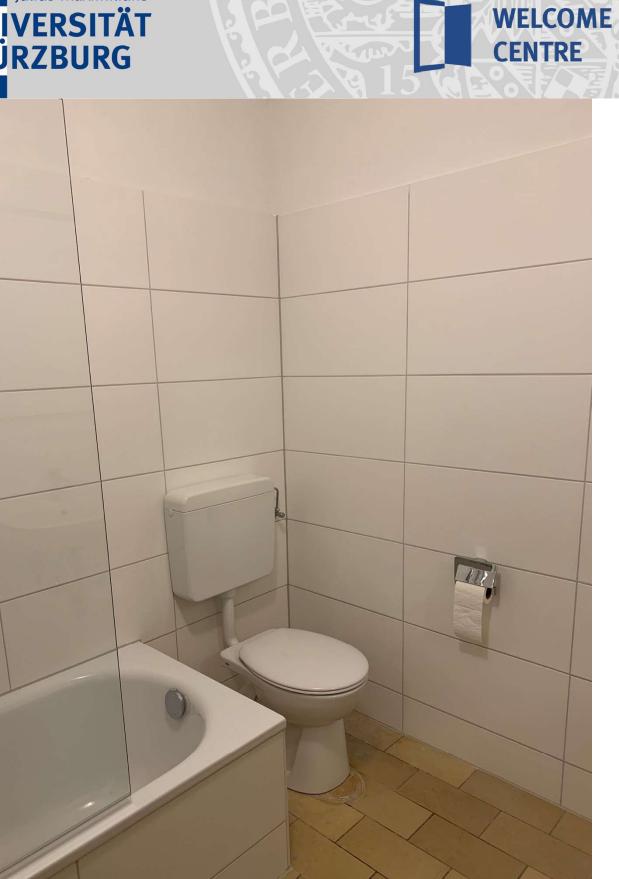

### Equipment:

High-quality kitchenette with a stove (ceramic hob), an oven and a cooker hood. The bathroom is equipped with a bathtub with a shower screen.