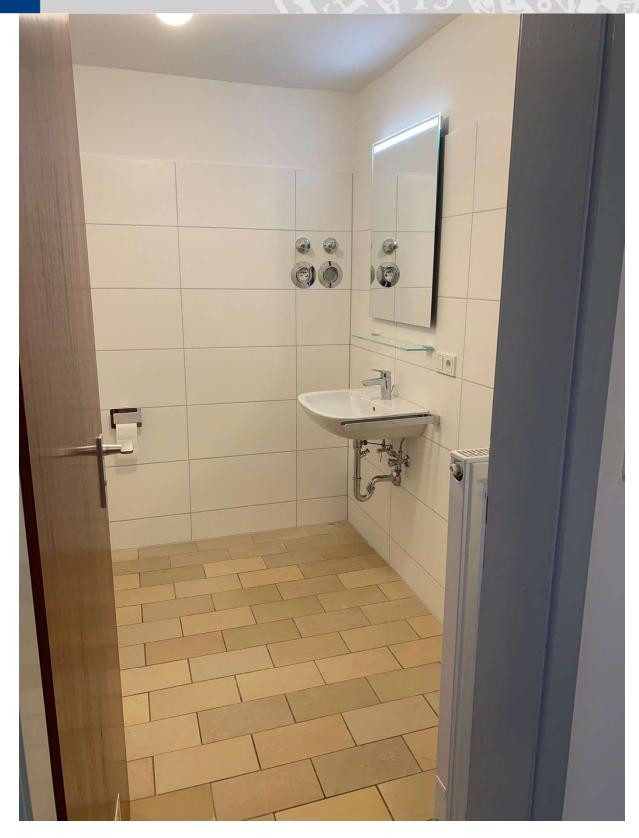

### Equipment:

High-quality kitchenette with a stove (ceramic hob), an oven and a cooker hood. The bathroom is equipped with a bathtub with a shower screen.