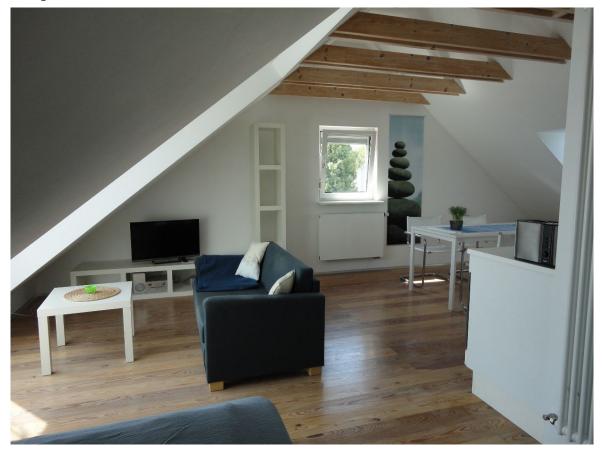

Extension possible by agreement.

**Furniture:** The modern flat with a massive wooden floor is fully furnished and offers much stowage. A bed (width 120 cm), couch, dining table / desk, built-in cupboard, television, WLAN etc. are integrated. The single kitchenette consists of two cooking plates, oven, fridge, dishware and kitchenware. The flat has no connection for a washing machine, therefore suitable for commuting workers.

**Monthly rent and extra charges:** overall rent, Net cold rent 500 €, extra charges 200 € for electricity, water and heating.

Upon moving out, the final cleaning costs will be charged according to effort.

Deposit: 2 month's rent (1400 €)

Contact: Steinwachs Detlef, Tel: 0931/85981, mobil 0049 177 384 55 28

mail steinwachs.detlef@web.de

#### living room area





#### bedroom area









kitchen and dining area









#### bathroom