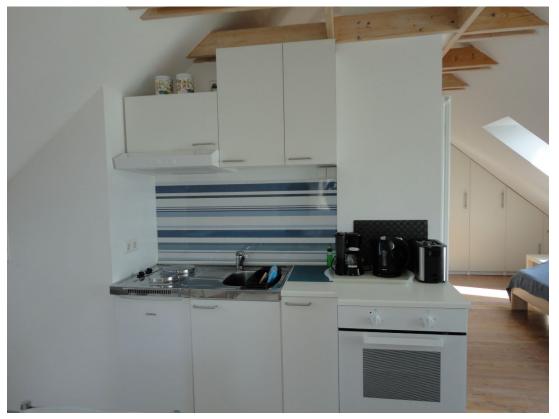

**Description:** available at 15.07.25, suitable for one person, non-smoker. Rent contract from 3 months up until 1 year. Extension possible by agreement.

**Furniture:** The modern flat with a massive wooden floor is fully furnished and offers much stowage. A bed (width 120 cm), couch, dining table / desk, built-in cupboard, television, WLAN etc. are integrated. The single kitchenette consists of two cooking plates, oven, fridge, dishware and kitchenware. The flat has no connection for a washing machine, therefore suitable for commuting workers.

#### bedroom area

kitchen and dining area