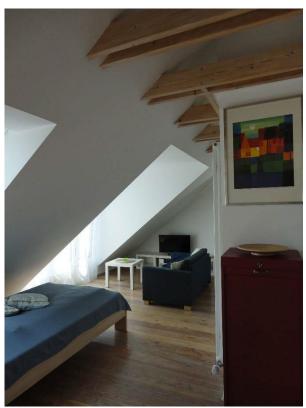

ement.

**Furniture:** The modern flat with a massive wooden floor is fully furnished and offers much stowage. A bed (width 120 cm), couch, dining table / desk, built-in cupboard, television, WLAN etc. are integrated. The single kitchenette consists of two cooking plates, oven, fridge, dishware and kitchenware. The flat has no connection for a washing machine, therefore suitable for commuting workers.

**Monthly rent and extra charges:** overall rent, Net cold rent 500 €, extra charges 200 € for electricity, water and heating.

Upon moving out, the final cleaning costs will be charged according to effort.

Deposit: 2 month's rent (1400 €)

Contact: Steinwachs Detlef, Tel: 0931/85981, mobil 0049 177 384 55 28

mail steinwachs.detlef@web.de

#### living room area





#### bedroom area









kitchen and dining area









#### bathroom