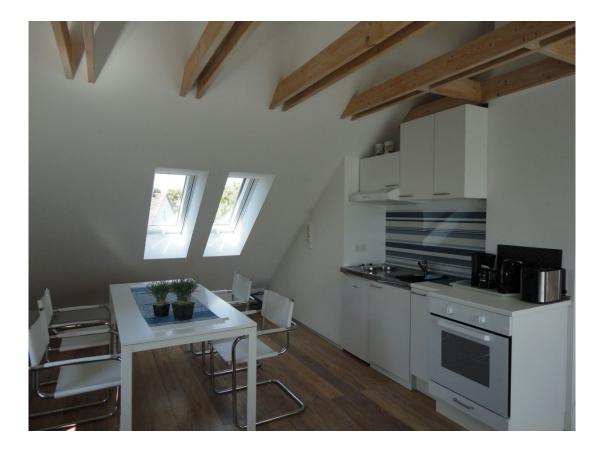

**Room number and size:** The approximately **38 m<sup>2</sup>** big attic studio with open gables and big dormer in a family house consists of one generously furnished room with kitchenette and a bathroom with window. The flat has a very good insolation.

**Description:** available at 15.07.25, suitable for one person, non-smoker. Rent contract from 3 months up until 1 year. Extension possible by agreement.

**Furniture:** The modern flat with a massive wooden floor is fully furnished and offers much stowage. A bed (width 120 cm), couch, dining table / desk, built-in cupboard, television, WLAN etc. are integrated. The single kitchenette consists of two cooking plates, oven, fridge, dishware and kitchenware. The flat has no connection for a washing machine, therefore suitable for commuting workers.

#### bedroom area

kitchen and dining area