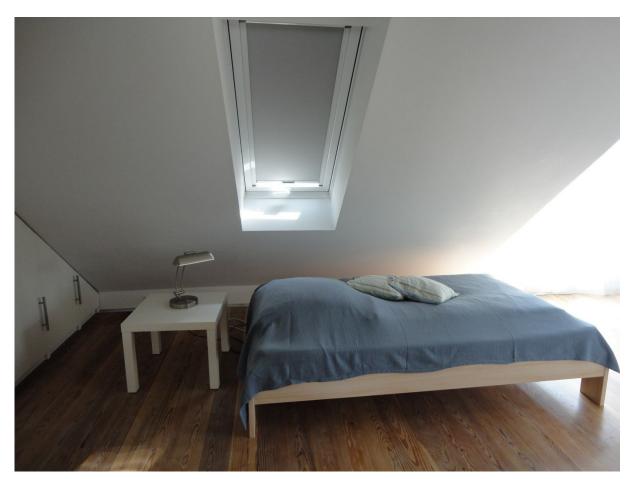

agreement.

**Furniture:** The modern flat with a massive wooden floor is fully furnished and offers much stowage. A bed (width 120 cm), couch, dining table / desk, built-in cupboard, television, WLAN etc. are integrated. The single kitchenette consists of two cooking plates, oven, fridge, dishware and kitchenware. The flat has no connection for a washing machine, therefore suitable for commuting workers.

**Monthly rent and extra charges:** overall rent, Net cold rent 500 €, extra charges 200 € for electricity, water and heating.

Upon moving out, the final cleaning costs will be charged according to effort.

Deposit: 2 month's rent (1400 €)

Contact: Steinwachs Detlef, Tel: 0931/85981, mobil 0049 177 384 55 28

mail steinwachs.detlef@web.de

#### living room area





#### bedroom area









kitchen and dining area









#### bathroom