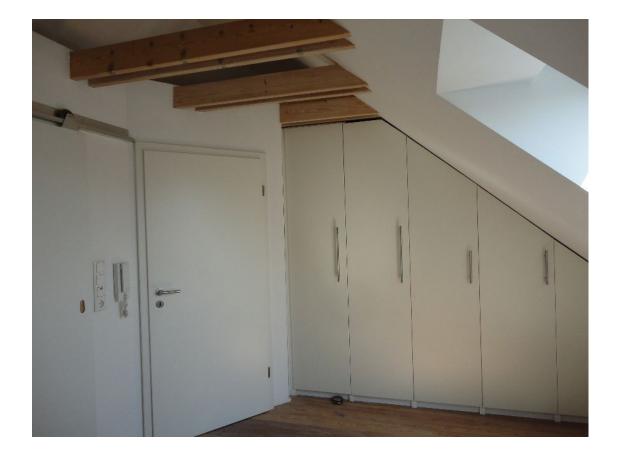

**Room number and size:** The approximately **38 m<sup>2</sup>** big attic studio with open gables and big dormer in a family house consists of one generously furnished room with kitchenette and a bathroom with window. The flat has a very good insolation.

**Description:** available at 15.07.25, suitable for one person, non-smoker. Rent contract from 3 months up until 1 year. Extension possible by agreement.

**Furniture:** The modern flat with a massive wooden floor is fully furnished and offers much stowage. A bed (width 120 cm), couch, dining table / desk, built-in cupboard, television, WLAN etc. are integrated. The single kitchenette consists of two cooking plates, oven, fridge, dishware and kitchenware. The flat has no connection for a washing machine, therefore suitable for commuting workers.