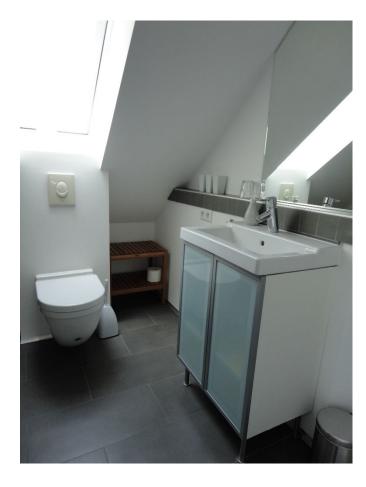

**Room number and size:** The approximately **38 m<sup>2</sup>** big attic studio with open gables and big dormer in a family house consists of one generously furnished room with kitchenette and a bathroom with window. The flat has a very good insolation.

#### bathroom