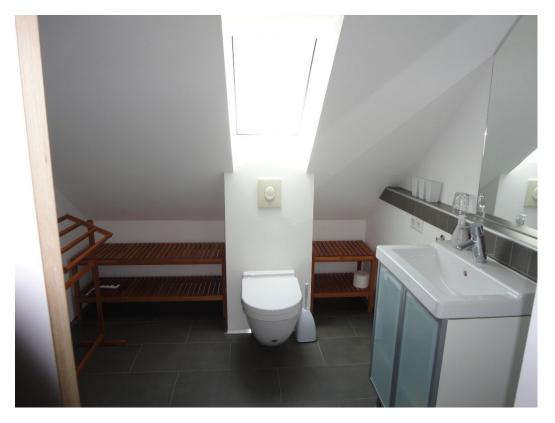

**Room number and size:** The approximately **38 m<sup>2</sup>** big attic studio with open gables and big dormer in a family house consists of one generously furnished room with kitchenette and a bathroom with window. The flat has a very good insolation.

#### bathroom