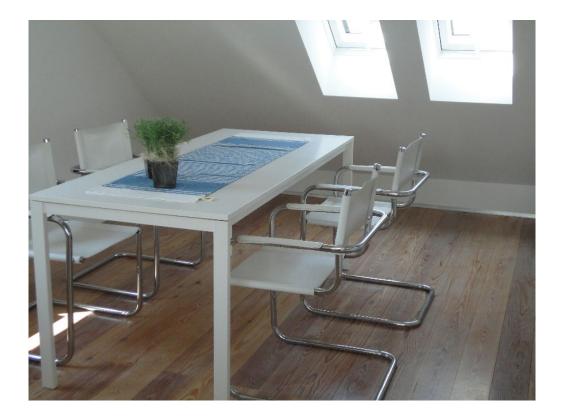

**Description:** available at 15.07.25, suitable for one person, non-smoker. Rent contract from 3 months up until 1 year. Extension possible by agreement.

**Furniture:** The modern flat with a massive wooden floor is fully furnished and offers much stowage. A bed (width 120 cm), couch, dining table / desk, built-in cupboard, television, WLAN etc. are integrated. The single kitchenette consists of two cooking plates, oven, fridge, dishware and kitchenware. The flat has no connection for a washing machine, therefore suitable for commuting workers.

#### bedroom area

kitchen and dining area