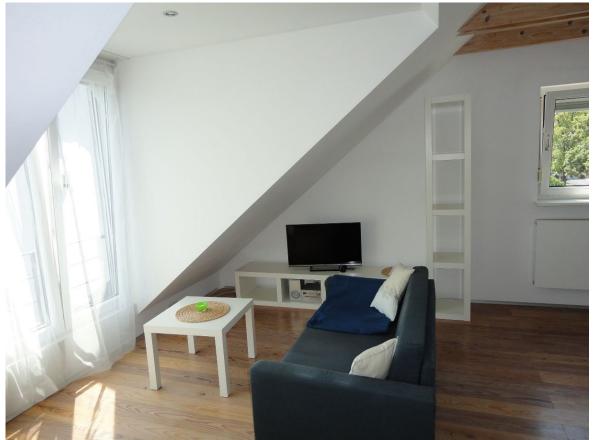

xtension possible by agreement.

**Furniture:** The modern flat with a massive wooden floor is fully furnished and offers much stowage. A bed (width 120 cm), couch, dining table / desk, built-in cupboard, television, WLAN etc. are integrated. The single kitchenette consists of two cooking plates, oven, fridge, dishware and kitchenware. The flat has no connection for a washing machine, therefore suitable for commuting workers.

**Monthly rent and extra charges:** overall rent, Net cold rent 500 €, extra charges 200 € for electricity, water and heating.

Upon moving out, the final cleaning costs will be charged according to effort.

Deposit: 2 month's rent (1400 €)

Contact: Steinwachs Detlef, Tel: 0931/85981, mobil 0049 177 384 55 28

mail steinwachs.detlef@web.de

#### living room area





#### bedroom area









kitchen and dining area









#### bathroom