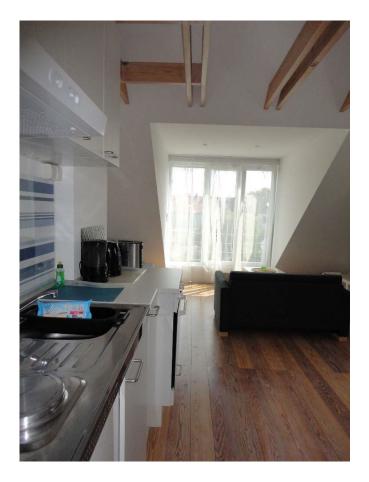

**Room number and size:** The approximately **38 m<sup>2</sup>** big attic studio with open gables and big dormer in a family house consists of one generously furnished room with kitchenette and a bathroom with window. The flat has a very good insolation.

**Description:** available at 15.07.25, suitable for one person, non-smoker. Rent contract from 3 months up until 1 year. Extension possible by agreement.

**Furniture:** The modern flat with a massive wooden floor is fully furnished and offers much stowage. A bed (width 120 cm), couch, dining table / desk, built-in cupboard, television, WLAN etc. are integrated. The single kitchenette consists of two cooking plates, oven, fridge, dishware and kitchenware. The flat has no connection for a washing machine, therefore suitable for commuting workers.

#### living room area