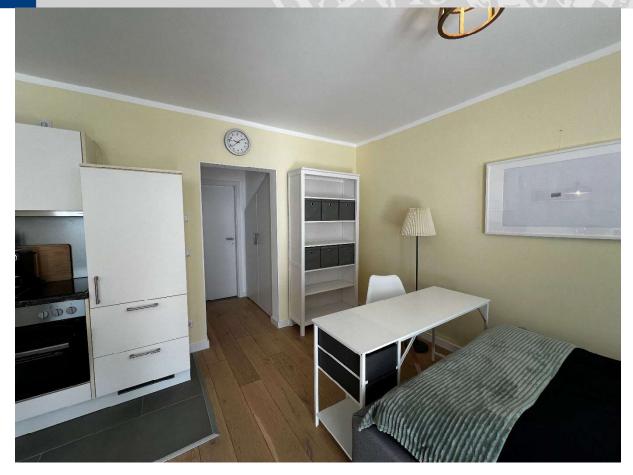

### Number of rooms and size:

- 1 room flat
- Ca. 35m<sup>2</sup> living space

### **Description:**

- Furnished flat
- Address: Tannenstraße 11, 97261 Güntersleben
- Year of construction 2018
- with small terrace
- Accommodation for max. 2 persons
- Bathroom 1
- Floor Ground flat
- Parking lot for a fee/on request

#### **Equipment**

Fully furnished

- Lowboard with a TV (1x)
- Internet access
- Kitchenette
  - Dishwasher

- Coffee machine
- Fridge with freezer compartment
- electric kettle
- oven
- Washing machine/dryer
- Built-in cupboard
- Hairdryer
- Shelf
- Desk
- Bed
- Table with chaires for 2 people