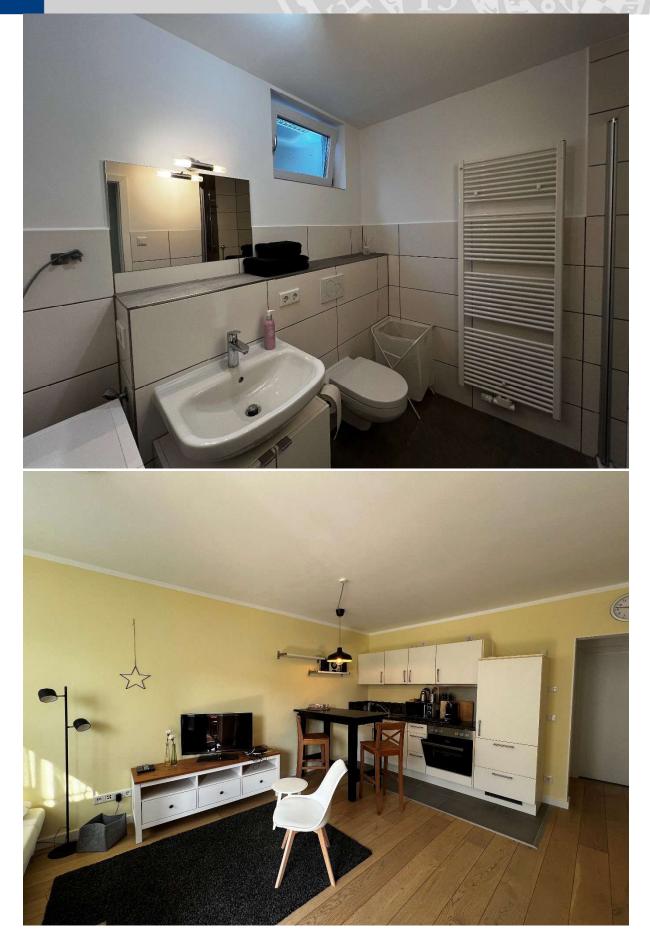

### Number of rooms and size:

- 1 room flat
- Ca. 35m<sup>2</sup> living space

### **Description:**

- Furnished flat
- Address: Tannenstraße 11, 97261 Güntersleben
- Year of construction 2018
- with small terrace
- Accommodation for max. 2 persons
- Bathroom 1
- Floor Ground flat
- Parking lot for a fee/on request

#### **Equipment**

Fully furnished

- Lowboard with a TV (1x)
- Internet access
- Kitchenette
  - Dishwasher

- Coffee machine
- Fridge with freezer compartment
- electric kettle
- oven
- Washing machine/dryer
- Built-in cupboard
- Hairdryer
- Shelf
- Desk
- Bed
- Table with chaires for 2 people