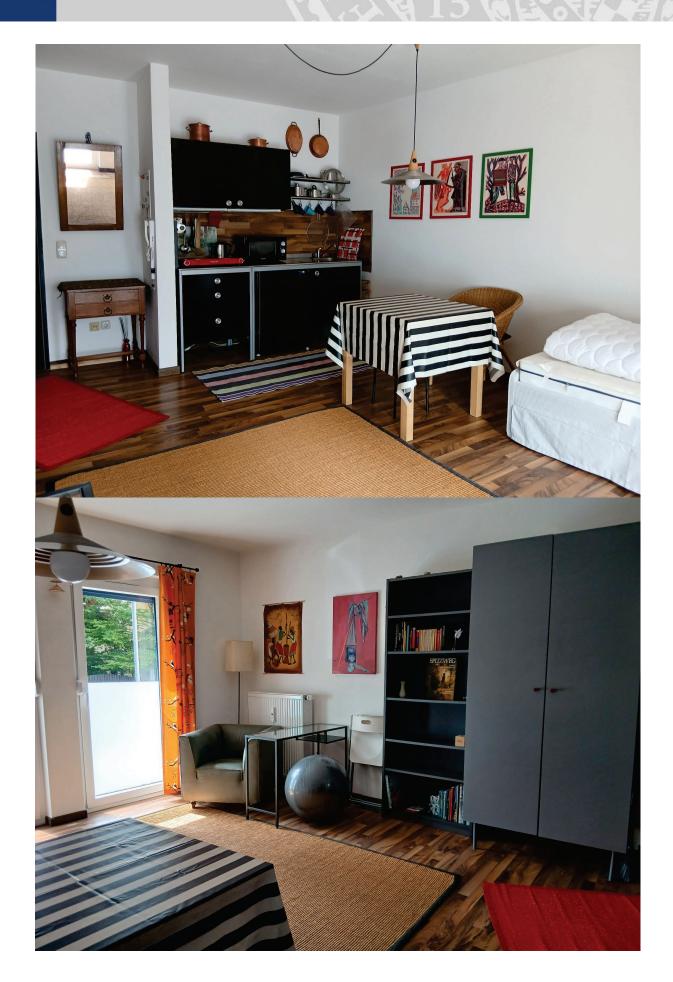

## Number of rooms and size:

1-room-flat 28m<sup>2</sup> with bathroom and kitchenette

# **Description:**

Bright, cosy, furnished non-smoking flat for one person on the ground floor with small balcony and underground parking lot; no pets allowed

Rental term: min. 2 months to one year

#### **Equipment:**

Fully equipped i.a. with Internet and WLAN, dishes, linen, towels; laundromats and driers in the basement