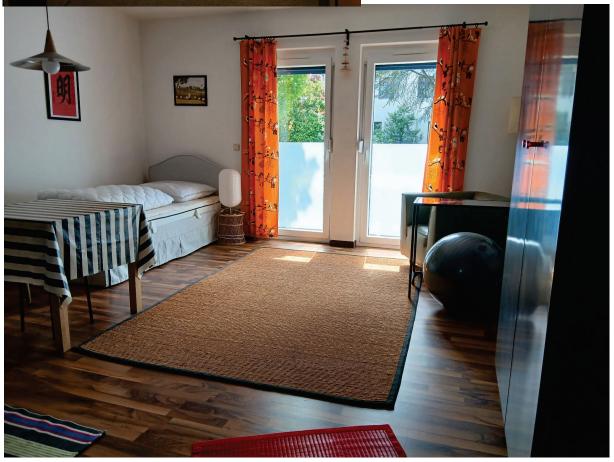

## Number of rooms and size:

1-room-flat 28m<sup>2</sup> with bathroom and kitchenette

# **Description:**

Bright, cosy, furnished non-smoking flat for one person on the ground floor with small balcony and underground parking lot; no pets allowed

Rental term: min. 2 months to one year