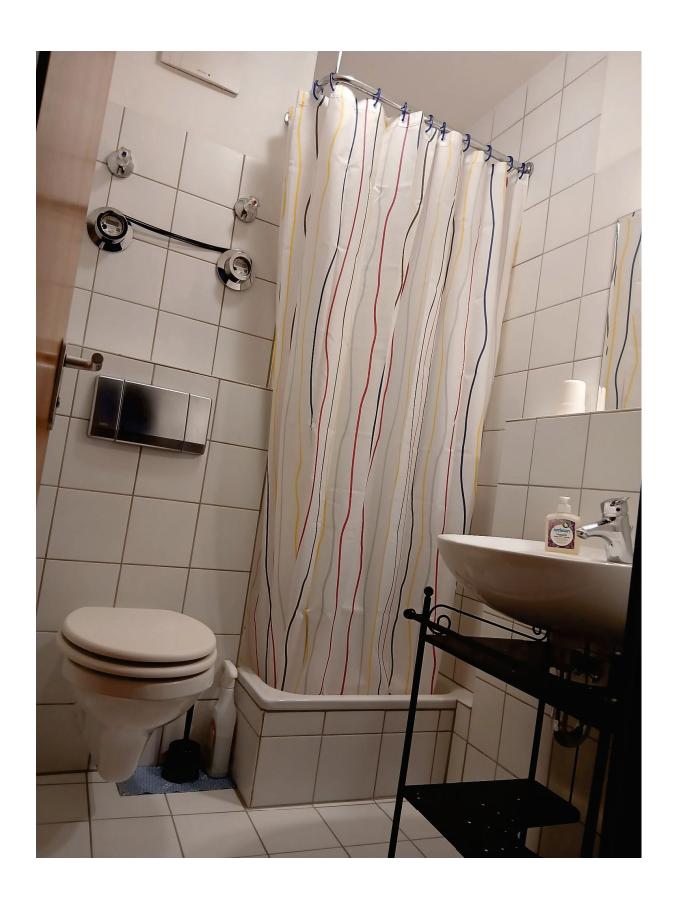

## Number of rooms and size:

1-room-flat 28m<sup>2</sup> with bathroom and kitchenette

#### **Equipment:**

Fully equipped i.a. with Internet and WLAN, dishes, linen, towels; laundromats and driers in the basement