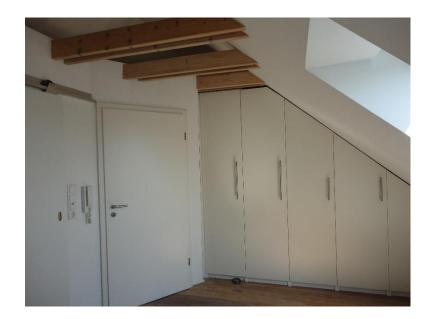

The distance to JMU campus Hubland is approximately 700 m, the university for applied science Würzburg/Schweinfurt 500 m.

**Room number and size:** The approximately 38 m<sup>2</sup> big attic studio with open gables and big dormer in a family house consists of one generously furnished room with kitchenette and a bathroom with window. The flat has a very good insolation.

<u>Description:</u> available at **01.08.25**, suitable for one person, non-smoker. Rent contract from 3 months until 1 year. Extension possible by agreement.

**Furniture:** The modern flat with a massive wooden floor is fully furnished and offers much stowage. A bed (width 120 cm), couch, dining table / desk, built-in cupboard, television, WLAN etc. is integrated. The single kitchenette consists of two cooking plates, oven, fridge, dishware and kitchenware. The flat has no connection for a washing machine, therefore suitable for commuting workers.