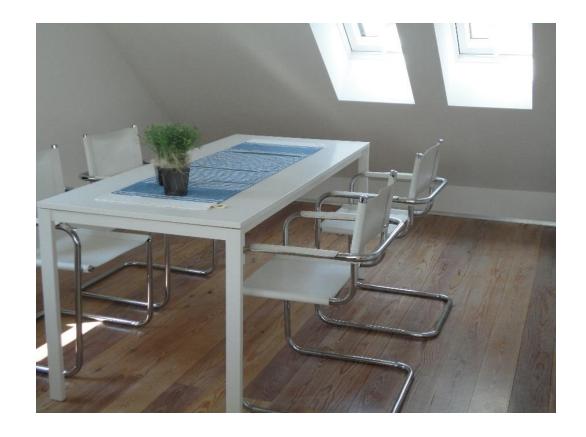

<u>Description:</u> available at **01.08.25**, suitable for one person, non-smoker. Rent contract from 3 months until 1 year. Extension possible by agreement.

**Furniture:** The modern flat with a massive wooden floor is fully furnished and offers much stowage. A bed (width 120 cm), couch, dining table / desk, built-in cupboard, television, WLAN etc. is integrated. The single kitchenette consists of two cooking plates, oven, fridge, dishware and kitchenware. The flat has no connection for a washing machine, therefore suitable for commuting workers.