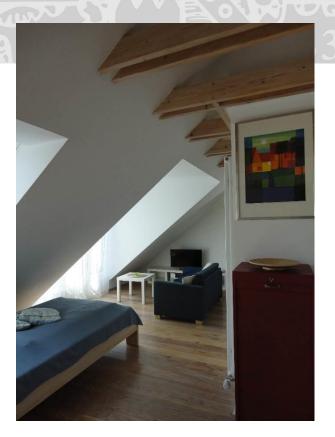

The distance to JMU campus Hubland is approximately 700 m, the university for applied science Würzburg/Schweinfurt 500 m.

**Room number and size:** The approximately 38 m<sup>2</sup> big attic studio with open gables and big dormer in a family house consists of one generously furnished room with kitchenette and a bathroom with window. The flat has a very good insolation.

<u>Description:</u> available at **01.08.25**, suitable for one person, non-smoker. Rent contract from 3 months until 1 year. Extension possible by agreement.

**Furniture:** The modern flat with a massive wooden floor is fully furnished and offers much stowage. A bed (width 120 cm), couch, dining table / desk, built-in cupboard, television, WLAN etc. is integrated. The single kitchenette consists of two cooking plates, oven, fridge, dishware and kitchenware. The flat has no connection for a washing machine, therefore suitable for commuting workers.