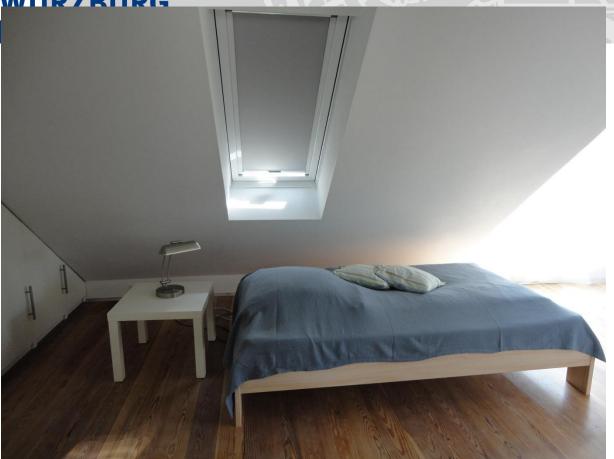

The distance to JMU campus Hubland is approximately 700 m, the university for applied science Würzburg/Schweinfurt 500 m.

**Room number and size:** The approximately 38 m<sup>2</sup> big attic studio with open gables and big dormer in a family house consists of one generously furnished room with kitchenette and a bathroom with window. The flat has a very good insolation.

<u>Description:</u> available at **01.08.25**, suitable for one person, non-smoker. Rent contract from 3 months until 1 year. Extension possible by agreement.

**Furniture:** The modern flat with a massive wooden floor is fully furnished and offers much stowage. A bed (width 120 cm), couch, dining table / desk, built-in cupboard, television, WLAN etc. is integrated. The single kitchenette consists of two cooking plates, oven, fridge, dishware and kitchenware. The flat has no connection for a washing machine, therefore suitable for commuting workers.