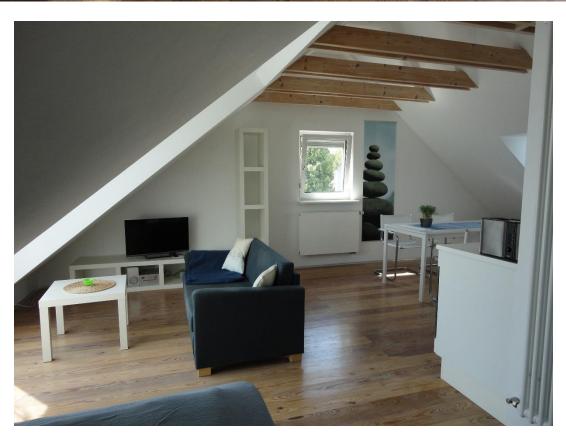

The distance to JMU campus Hubland is approximately 700 m, the university for applied science Würzburg/Schweinfurt 500 m.

**Room number and size:** The approximately 38 m<sup>2</sup> big attic studio with open gables and big dormer in a family house consists of one generously furnished room with kitchenette and a bathroom with window. The flat has a very good insolation.

<u>Description:</u> available at **01.08.25**, suitable for one person, non-smoker. Rent contract from 3 months until 1 year. Extension possible by agreement.

**Furniture:** The modern flat with a massive wooden floor is fully furnished and offers much stowage. A bed (width 120 cm), couch, dining table / desk, built-in cupboard, television, WLAN etc. is integrated. The single kitchenette consists of two cooking plates, oven, fridge, dishware and kitchenware. The flat has no connection for a washing machine, therefore suitable for commuting workers.