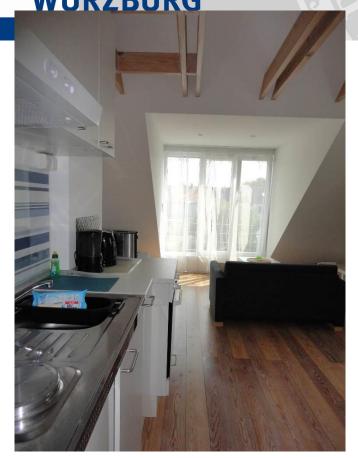

The distance to JMU campus Hubland is approximately 700 m, the university for applied science Würzburg/Schweinfurt 500 m.

**Room number and size:** The approximately 38 m<sup>2</sup> big attic studio with open gables and big dormer in a family house consists of one generously furnished room with kitchenette and a bathroom with window. The flat has a very good insolation.

<u>Description:</u> available at **01.08.25**, suitable for one person, non-smoker. Rent contract from 3 months until 1 year. Extension possible by agreement.

**Furniture:** The modern flat with a massive wooden floor is fully furnished and offers much stowage. A bed (width 120 cm), couch, dining table / desk, built-in cupboard, television, WLAN etc. is integrated. The single kitchenette consists of two cooking plates, oven, fridge, dishware and kitchenware. The flat has no connection for a washing machine, therefore suitable for commuting workers.