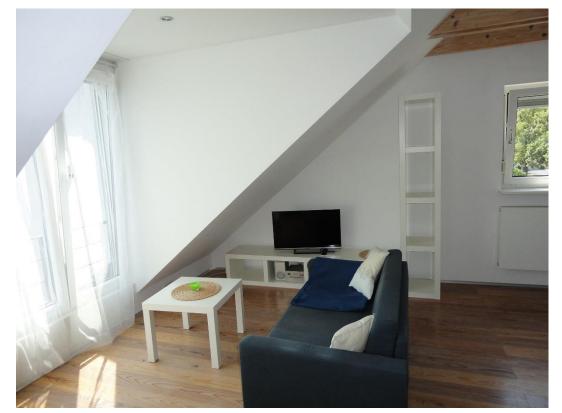

The distance to JMU campus Hubland is approximately 700 m, the university for applied science Würzburg/Schweinfurt 500 m.

**Room number and size:** The approximately 38 m<sup>2</sup> big attic studio with open gables and big dormer in a family house consists of one generously furnished room with kitchenette and a bathroom with window. The flat has a very good insolation.

<u>Description:</u> available at **01.08.25**, suitable for one person, non-smoker. Rent contract from 3 months until 1 year. Extension possible by agreement.

**Furniture:** The modern flat with a massive wooden floor is fully furnished and offers much stowage. A bed (width 120 cm), couch, dining table / desk, built-in cupboard, television, WLAN etc. is integrated. The single kitchenette consists of two cooking plates, oven, fridge, dishware and kitchenware. The flat has no connection for a washing machine, therefore suitable for commuting workers.