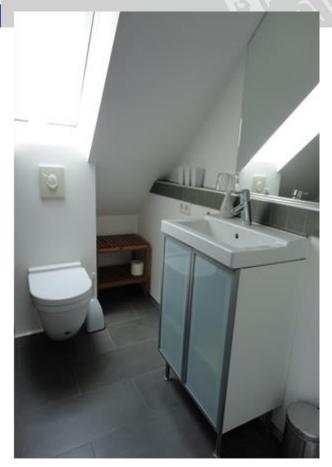

The distance to JMU campus Hubland is approximately 700 m, the university for applied science Würzburg/Schweinfurt 500 m.

**Room number and size:** The approximately 38 m<sup>2</sup> big attic studio with open gables and big dormer in a family house consists of one generously furnished room with kitchenette and a bathroom with window. The flat has a very good insolation.

<u>Description:</u> available at **01.08.25**, suitable for one person, non-smoker. Rent contract from 3 months until 1 year. Extension possible by agreement.

**Furniture:** The modern flat with a massive wooden floor is fully furnished and offers much stowage. A bed (width 120 cm), couch, dining table / desk, built-in cupboard, television, WLAN etc. is integrated. The single kitchenette consists of two cooking plates, oven, fridge, dishware and kitchenware. The flat has no connection for a washing machine, therefore suitable for commuting workers.