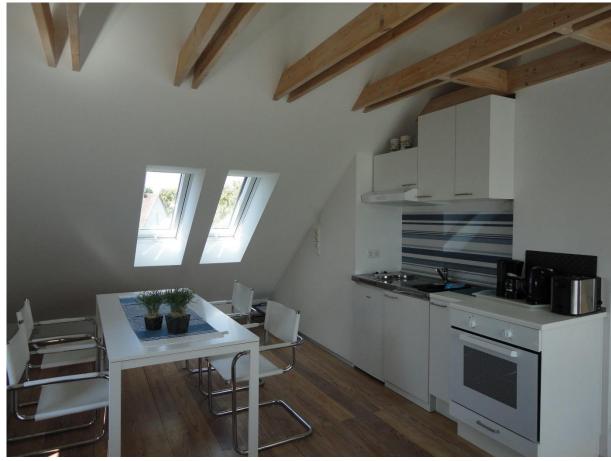

The distance to JMU campus Hubland is approximately 700 m, the university for applied science Würzburg/Schweinfurt 500 m.

**Room number and size:** The approximately 38 m<sup>2</sup> big attic studio with open gables and big dormer in a family house consists of one generously furnished room with kitchenette and a bathroom with window. The flat has a very good insolation.

<u>Description:</u> available at **01.08.25**, suitable for one person, non-smoker. Rent contract from 3 months until 1 year. Extension possible by agreement.

**Furniture:** The modern flat with a massive wooden floor is fully furnished and offers much stowage. A bed (width 120 cm), couch, dining table / desk, built-in cupboard, television, WLAN etc. is integrated. The single kitchenette consists of two cooking plates, oven, fridge, dishware and kitchenware. The flat has no connection for a washing machine, therefore suitable for commuting workers.