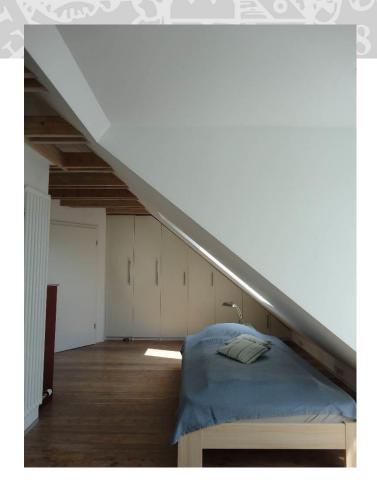

The distance to JMU campus Hubland is approximately 700 m, the university for applied science Würzburg/Schweinfurt 500 m.

**Room number and size:** The approximately 38 m<sup>2</sup> big attic studio with open gables and big dormer in a family house consists of one generously furnished room with kitchenette and a bathroom with window. The flat has a very good insolation.

<u>Description:</u> available at **01.08.25**, suitable for one person, non-smoker. Rent contract from 3 months until 1 year. Extension possible by agreement.

**Furniture:** The modern flat with a massive wooden floor is fully furnished and offers much stowage. A bed (width 120 cm), couch, dining table / desk, built-in cupboard, television, WLAN etc. is integrated. The single kitchenette consists of two cooking plates, oven, fridge, dishware and kitchenware. The flat has no connection for a washing machine, therefore suitable for commuting workers.