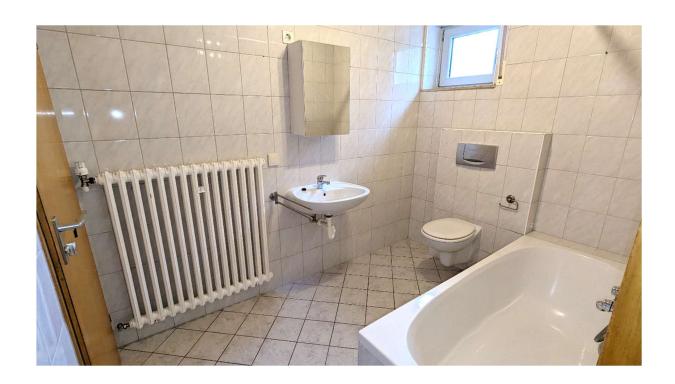

# **Equipment:**

New fitted kitchen with modern induction hob, extractor hood and refrigerator. The bathroom is equipped with a bathtub and window.