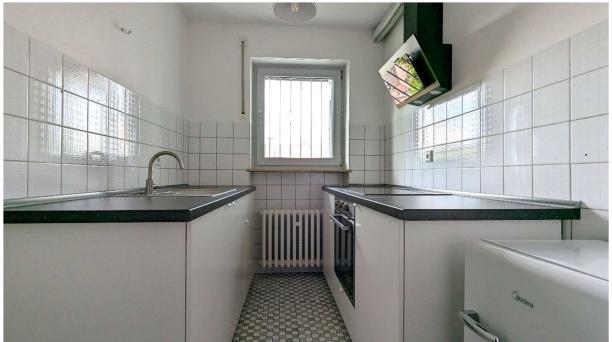

# **Equipment:**

New fitted kitchen with modern induction hob, extractor hood and refrigerator. The bathroom is equipped with a bathtub and window.