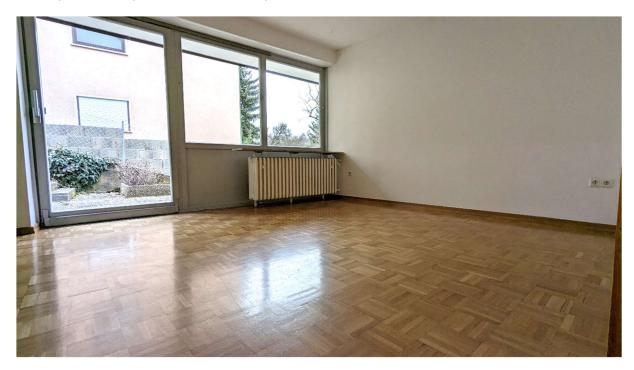

# Description:

The apartment consists of a living room, bedroom, kitchen, bathroom, utility room/study, a spacious hallway and an entrance area/vestibule with options for a cloakroom etc.

It is a granny flat with its own access in a single-family house.

# **Equipment:**

New fitted kitchen with modern induction hob, extractor hood and refrigerator. The bathroom is equipped with a bathtub and window.