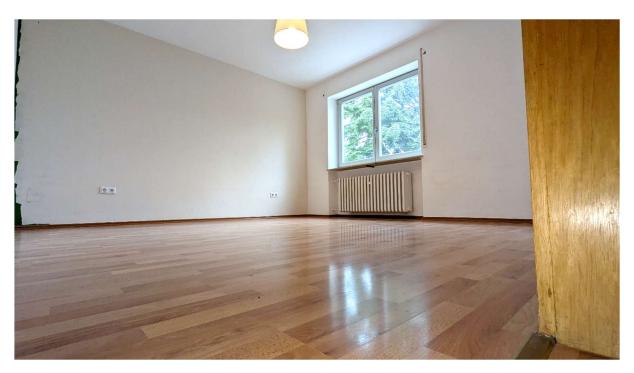

# Description:

The apartment consists of a living room, bedroom, kitchen, bathroom, utility room/study, a spacious hallway and an entrance area/vestibule with options for a cloakroom etc.

It is a granny flat with its own access in a single-family house.