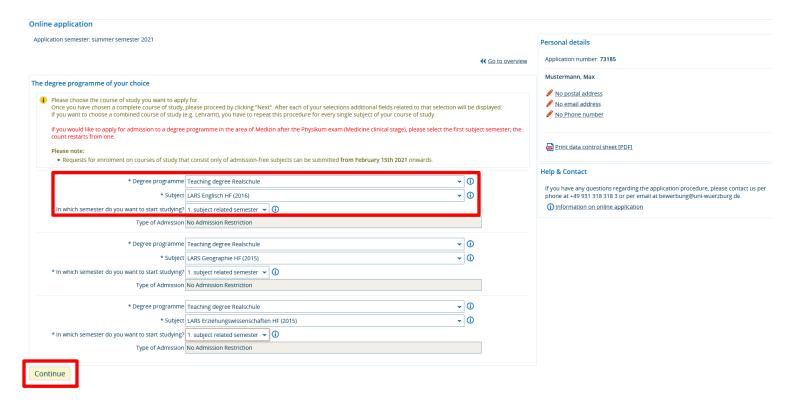

# Click 'Add request'.

4) Select the degree programme, subject and semester of your choice.

Here are a few things that you need to know:

- The year in brackets after the subject indicates the examination regulations version. If you want to be enrolled into the first subject semester, select the most recent version.
- Some degree programmes comprise more than one subject. If that is the case, you will have to select the same subject semester for each of the subjects.

After you have made your selections, click 'Continue'.

5) Enter your higher education entrance qualification.