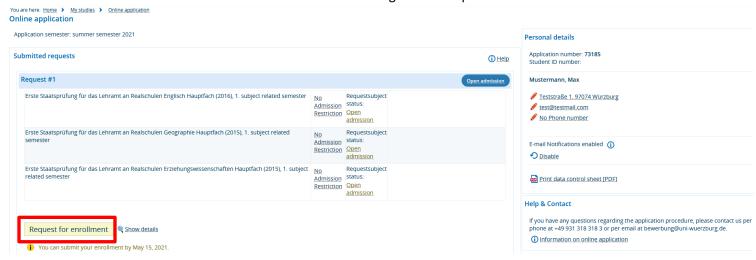

## Confirm statements and submit application request

6) Enter the required information into the enrolment wizard.

To save your progress, click 'Continue'.

7) When you have entered all your information and uploaded your photo, you can complete the enrolment process.

8) You will once again see an overview of the details of your programme.

Underneath those details, you will find your application for enrolment. Please print that application out and send it to the University of Würzburg along with the documents listed on the printout.

Please also read and follow the information and instructions given in the printout.

Version: WueStudy 20.12