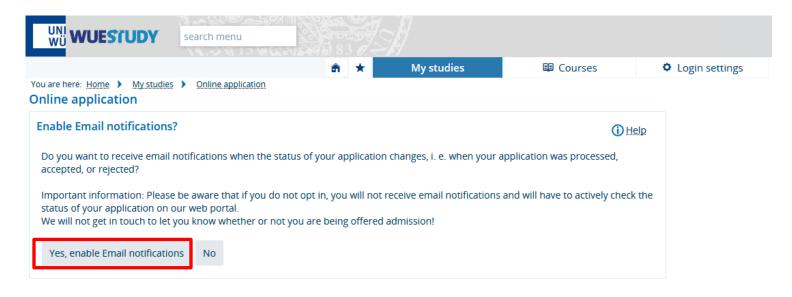

3) Please confirm that you want to receive email notifications when the status of your application changes. To do so, click 'Yes, enable email notifications'.