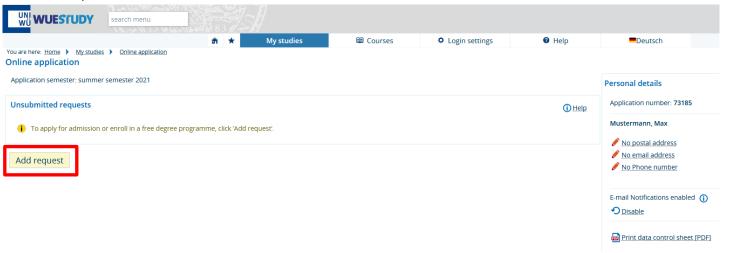

# Click 'Add request'.

4) Select the degree programme, subject and semester of your choice.

Here are a few things that you need to know:

- The year in brackets after the subject indicates the examination regulations version. If you want to be enrolled into the first subject semester, select the most recent version.
- Some degree programmes comprise more than one subject. If that is the case, you will have to select the same subject semester for each of the subjects.