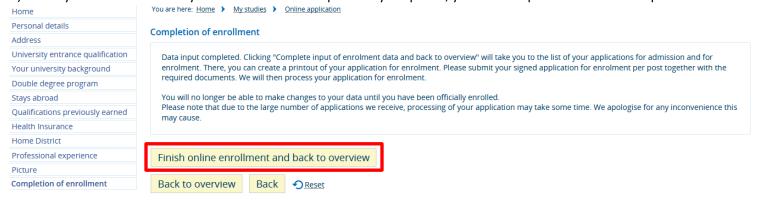

## Confirm statements and submit application request

6) Enter the required information into the enrolment wizard.

To save your progress, click 'Continue'.

7) When you have entered all your information and uploaded your photo, you can complete the enrolment process.

8) You will once again see an overview of the details of your programme.

Underneath those details, you will find your application for enrolment. Please print that application out and send it to the University of Würzburg along with the documents listed on the printout.