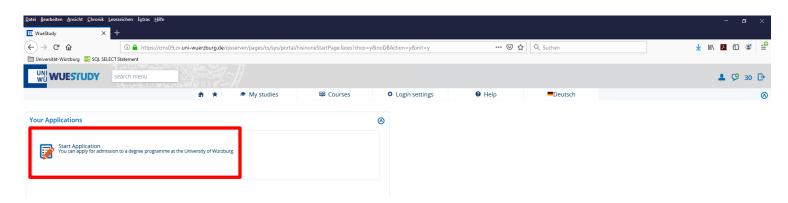

# Click 'Add request'.

4) Select the degree programme, subject and semester of your choice.

Here are a few things that you need to know:

- The year in brackets after the subject indicates the examination regulations version. If you want to be enrolled into the first subject semester, select the most recent version.
- Some degree programmes comprise more than one subject. If that is the case, you will have to select the same subject semester for each of the subjects.