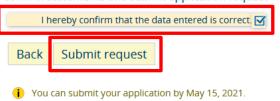

Ores

No

You will then see an overview of the details of your programme.

Tick 'I hereby confirm that the data entered is correct' to confirm that the information you have provided is correct. Then click 'Submit request'.