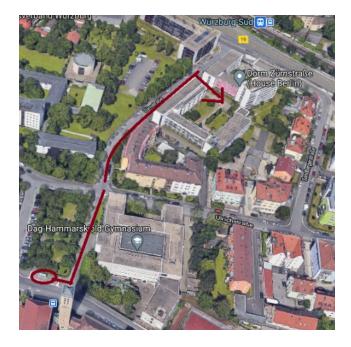

## How to get to the dorm **Zürnstraße** from the main train station in Würzburg.

Once you leave the main train station in Würzburg, turn to the right following the tram tracks till you reach the Tramstop .

Once you reach there, you will be able to see on the Screen the timings of the next trams. You can take any tram, as you will be getting down in the next tram stop.

At the stop there will be a machine to buy the tram ticket and you can select a language other than German (also English). You will have to select "single ticket adult" and pay 2.50€ with cash or debit card. You do not need to validate your ticket.

You need to take the tram till the tram stop *Juliuspromenade*.

Get down there and walk to the opposite Stop with the name" Bereich A".

From the Bus stop A take the Bus Number 6 with Direction *Gartenstadt Keesburg*.

Get off the Bus at the Bus stop Frauenlandplatz. From the Bus stop you need to turn to the right and then to the left. You will be then walking between the Park (on your left hand side) and the School (on your right). Continue straight.

Almost at the end of the street you will see on your right side the dorm. You have to turn to the right and walk between the buildings.

Once you see the pinkred Building turn to the left to find the Landlord at the groundfloor to get your Apartment keys.