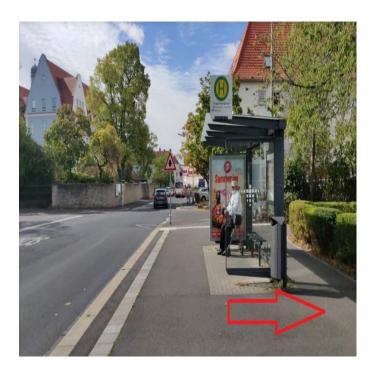

Get off the Bus at the Bus stop Frauenlandplatz. From the Bus stop you need to turn to the right and then to the left. You will be then walking between the Park (on your left hand side) and the School (on your right). Continue straight.