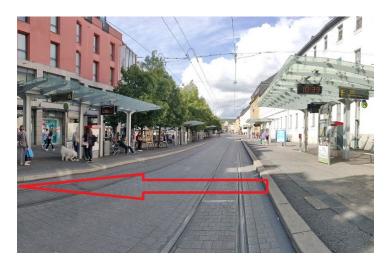

You need to take the tram till the tram stop *Juliuspromenade*.

Get down there and walk to the opposite Stop with the name" Bereich A".

From the Bus stop A take the Bus Number 6 with Direction *Gartenstadt Keesburg*.