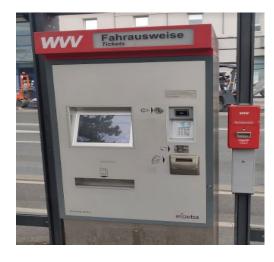

Once you reach there, you will be able to see on the Screen the timings of the next trams. You can take any tram, as you will be getting down in the next tram stop.

At the stop there will be a machine to buy the tram ticket and you can select a language other than German (also English). You will have to select "single ticket adult" and pay 2.50€ with cash or debit card. You do not need to validate your ticket.