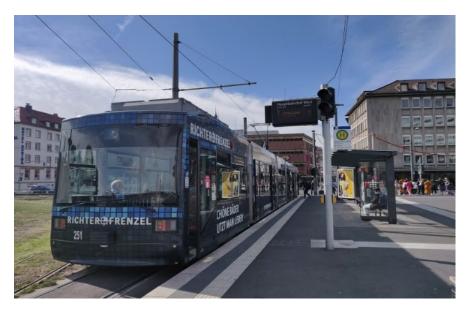

Once you reach there, you will be able to see on the Screen the timings of the next trams. You can take any tram, as you will be getting down in the next tram stop.

At the stop there will be a machine to buy the tram ticket and you can select a language other than German (also English). You will have to select "single ticket adult" and pay 2.50€ with cash or debit card. You do not need to validate your ticket.

You need to take the tram till the tram stop *Juliuspromenade*.

Get down there and walk to the opposite Stop with the name" Bereich A".

From the Bus stop A take the Bus Number 6 with Direction *Gartenstadt Keesburg*.