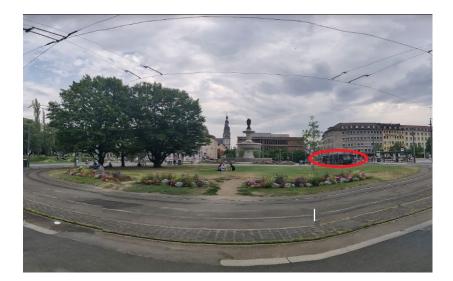

## How to get to the dorm **Zürnstraße** from the main train station in Würzburg.

Once you leave the main train station in Würzburg, turn to the right following the tram tracks till you reach the Tramstop .

Once you reach there, you will be able to see on the Screen the timings of the next trams. You can take any tram, as you will be getting down in the next tram stop.

At the stop there will be a machine to buy the tram ticket and you can select a language other than German (also English). You will have to select "single ticket adult" and pay 2.50€ with cash or debit card. You do not need to validate your ticket.