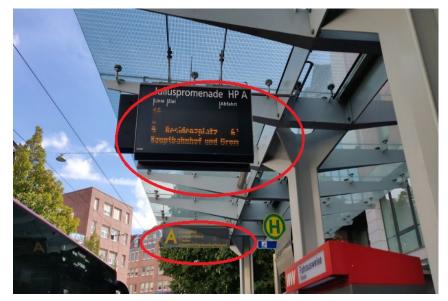

You need to take the tram till the tram stop *Juliuspromenade*.

Get down there and walk to the opposite Stop with the name" Bereich A".

From the Bus stop A take the Bus Number 6 with Direction *Gartenstadt Keesburg*.