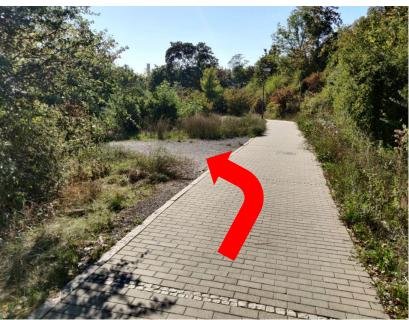

Turn to the left at the junction.

Then keep walking straight ahead.

Turn to the left at the junction.

Follow the narrow path, then turn to the right and then continue straight.

You will then see the Dorm at the end of the street.