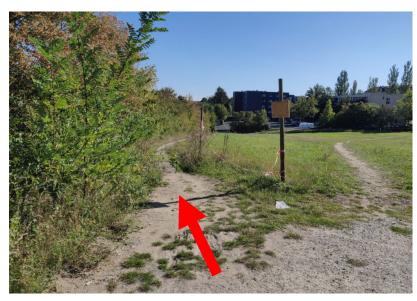

Turn to the left at the junction.

Then keep walking straight ahead.

Turn to the left at the junction.

Follow the narrow path, then turn to the right and then continue straight.

You will then see the Dorm at the end of the street.