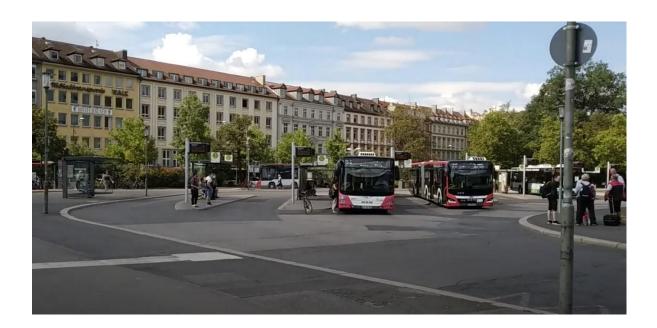

## How to get to the dorm **Peter Schneider** from main station in Würzburg

Once you leave the main train station in Würzburg, turn to the right towards the bus station.

The bus station has several stops. You have to go to the second or third platform and look for bus number 214. You can buy your bus ticket from the driver saying you want to go to the final bus stop *FHWS* (Fachhochschule Würzburg Schweinfurt). You have to pay for your bus ticket in cash, but not with high bills (for example, 50 euros would be too much).

Get on the bus and stay there until the final bus stop (press the red button to make the bus stop).

When you get down from the Bus, turn to the right and then walk straight ahead.

Keep walking straight forward.