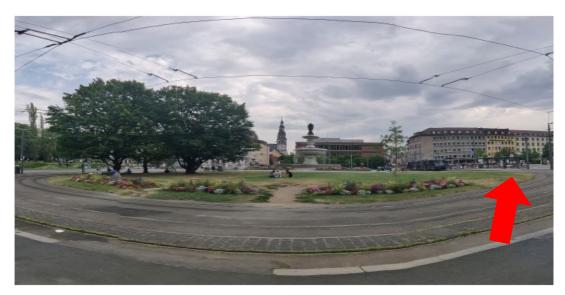

## How to get to the dorm **Peter Schneider** from main station in Würzburg

Once you leave the main train station in Würzburg, turn to the right towards the bus station.

The bus station has several stops. You have to go to the second or third platform and look for bus number 214. You can buy your bus ticket from the driver saying you want to go to the final bus stop *FHWS* (Fachhochschule Würzburg Schweinfurt). You have to pay for your bus ticket in cash, but not with high bills (for example, 50 euros would be too much).

Get on the bus and stay there until the final bus stop (press the red button to make the bus stop).

When you get down from the Bus, turn to the right and then walk straight ahead.

Keep walking straight forward.