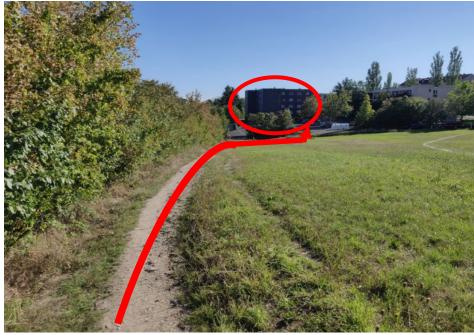

Turn to the left at the junction.

Then keep walking straight ahead.

Turn to the left at the junction.

Follow the narrow path, then turn to the right and then continue straight.

You will then see the Dorm at the end of the street.