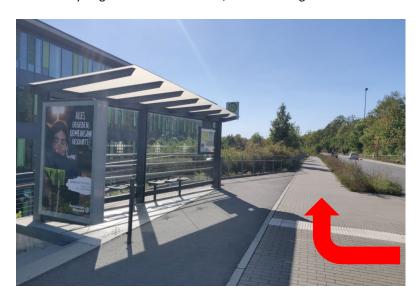

Get on the bus and stay there until the final bus stop (press the red button to make the bus stop).

When you get down from the Bus, turn to the right and then walk straight ahead.

Keep walking straight forward.

Turn to the left at the junction.

Then keep walking straight ahead.

Turn to the left at the junction.

Follow the narrow path, then turn to the right and then continue straight.

You will then see the Dorm at the end of the street.