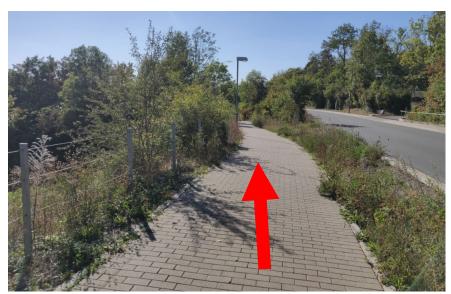

Turn to the left at the junction.

Then keep walking straight ahead.

Turn to the left at the junction.

Follow the narrow path, then turn to the right and then continue straight.

You will then see the Dorm at the end of the street.