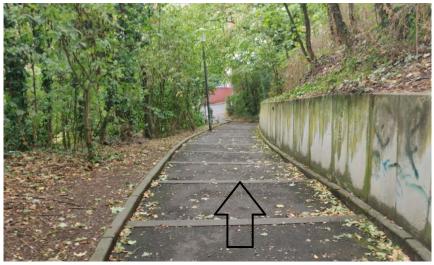

Take the first turn to the right towards Richard Wagner Straße.4-54 and continue straight.

Continue walking straight.

After the steps turn to the right.

and continue walking straight.

You will find some more small steps on the way