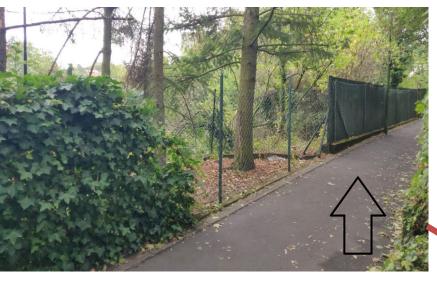

Take the first turn to the right towards Richard Wagner Straße.4-54 and continue straight.

Continue walking straight.

After the steps turn to the right.

and continue walking straight.

You will find some more small steps on the way