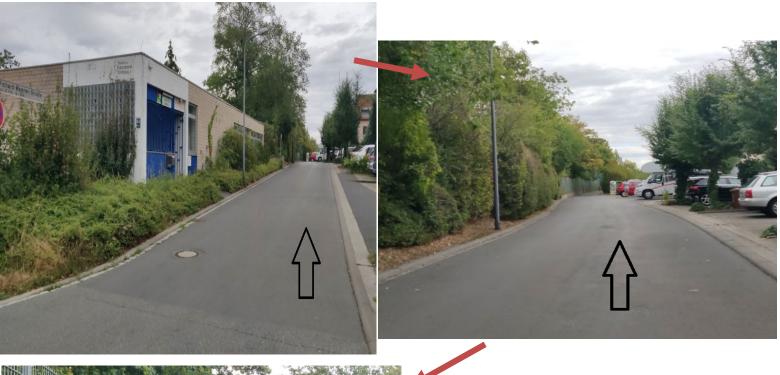

Take the first turn to the right towards Richard Wagner Straße.4-54 and continue straight.

Continue walking straight.

After the steps turn to the right.

and continue walking straight.

You will find some more small steps on the way