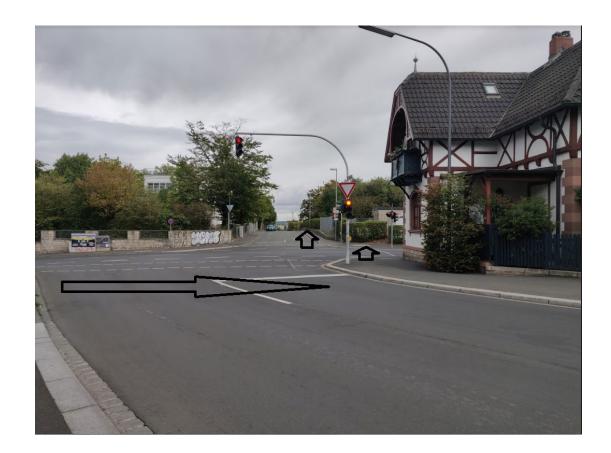

Get on the bus number 14, 114 or 214 and stay there until *Zollhaus Galgenberg*. (press the red button to make the bus stop). Get off at this stop and continue walking back towards your right.

From ther busstop you have to walk approximately for 10-15 Minutes till the dorm. You have to go straight , for which you musst cross through two traffic lights.

Take the first turn to the right towards Richard Wagner Straße.4-54 and continue straight.

Continue walking straight.

After the steps turn to the right.

and continue walking straight.

You will find some more small steps on the way