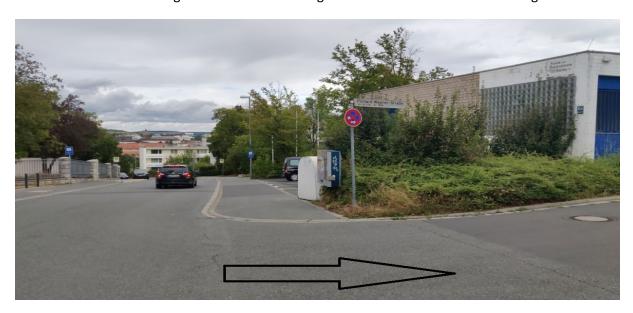

Take the first turn to the right towards Richard Wagner Straße.4-54 and continue straight.

Continue walking straight.

After the steps turn to the right.

and continue walking straight.

You will find some more small steps on the way