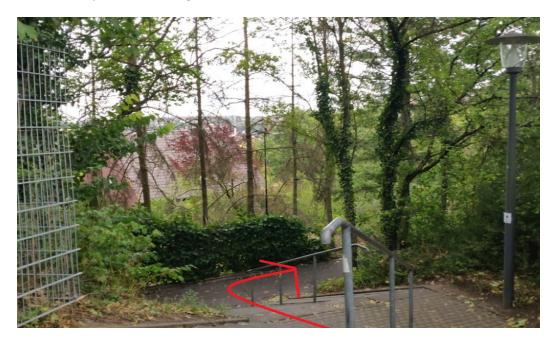

Take the first turn to the right towards Richard Wagner Straße.4-54 and continue straight.

Continue walking straight.

After the steps turn to the right.

and continue walking straight.

You will find some more small steps on the way

After the steps you will be able to see the dorm.

You will be able to find the Landlord/Hausmeister in the first Building on the left side (Haus 1/C). His office is on the underground floor.