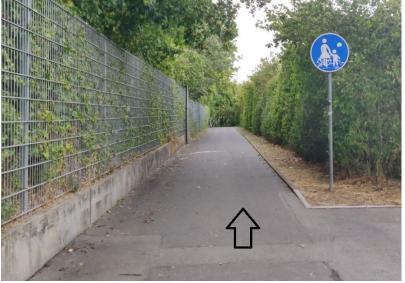

Take the first turn to the right towards Richard Wagner Straße.4-54 and continue straight.

Continue walking straight.

After the steps turn to the right.

and continue walking straight.

You will find some more small steps on the way