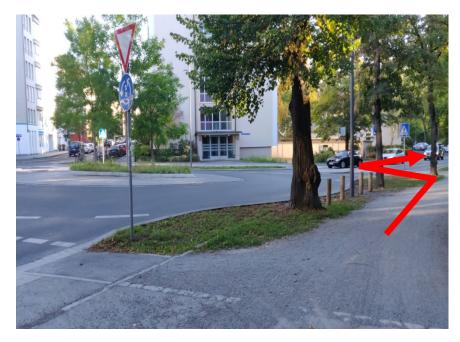

Just before the traffic light turn to the right and continue walking straight next to the Park.

Keep walking straight forward.

You should cross the road at the pedestrian crossing, turning to the right and keep walking straight ahead.

Then keep walking straight forward.

At the end of the street you will see on the right side a tall building, which is the Dormitory.

The entrance is located on the left side of the

building.