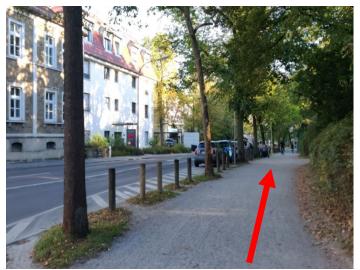

Just before the traffic light turn to the right and continue walking straight next to the Park.

Keep walking straight forward.

You should cross the road at the pedestrian crossing, turning to the right and keep walking straight ahead.