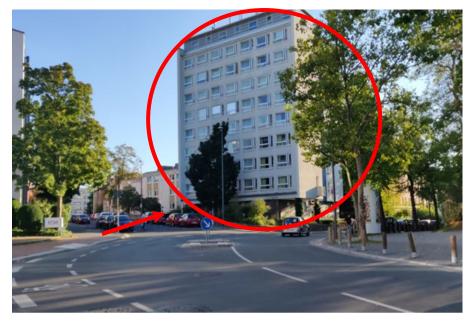

Then keep walking straight forward.

At the end of the street you will see on the right side a tall building, which is the Dormitory.

The entrance is located on the left side of the

building.