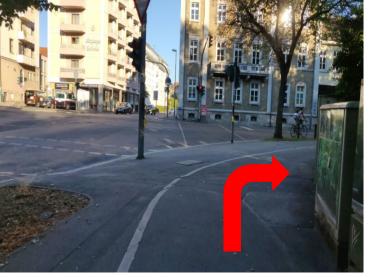

Just before the traffic light turn to the right and continue walking straight next to the Park.

Keep walking straight forward.

You should cross the road at the pedestrian crossing, turning to the right and keep walking straight ahead.

Then keep walking straight forward.

At the end of the street you will see on the right side a tall building, which is the Dormitory.

The entrance is located on the left side of the

building.