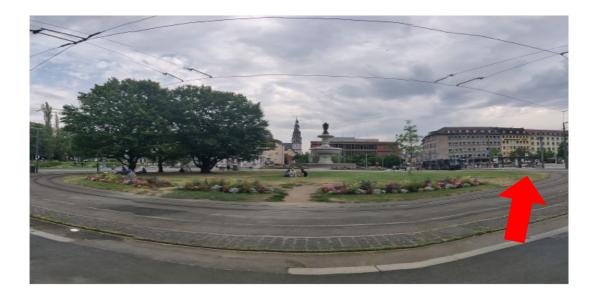

How to get to the dorm Friedenstraße (Internationales Haus) from main station in Würzburg

Once you leave the main train station in Würzburg, turn to the right towards the bus station.

The bus station has several stops. You have to go to the second or third platform and look for bus number 14, 114, 214 or 29. You can take any of them. You can buy your bus ticket from the driver saying you want to go to *Rennweg*. You have to pay for your bus ticket in cash, but not with high bills (for example, 50 euros would be too much).

Get on the bus and stay there until *Rennweg* Bus stop (press the red button to make the bus stop).

When you get down from the Bus, walk straight towards the traffic lights and keep left from the Park.