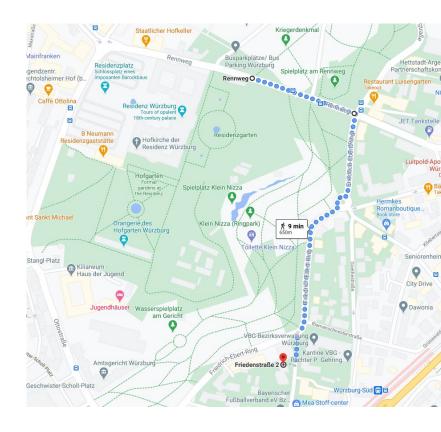

How to get to the dorm Friedenstraße (Internationales Haus) from main station in Würzburg

Once you leave the main train station in Würzburg, turn to the right towards the bus station.

The bus station has several stops. You have to go to the second or third platform and look for bus number 14, 114, 214 or 29. You can take any of them. You can buy your bus ticket from the driver saying you want to go to *Rennweg*. You have to pay for your bus ticket in cash, but not with high bills (for example, 50 euros would be too much).

Get on the bus and stay there until *Rennweg* Bus stop (press the red button to make the bus stop).

When you get down from the Bus, walk straight towards the traffic lights and keep left from the Park.

Just before the traffic light turn to the right and continue walking straight next to the Park.

Keep walking straight forward.

You should cross the road at the pedestrian crossing, turning to the right and keep walking straight ahead.

Then keep walking straight forward.

At the end of the street you will see on the right side a tall building, which is the Dormitory.

The entrance is located on the left side of the

building.