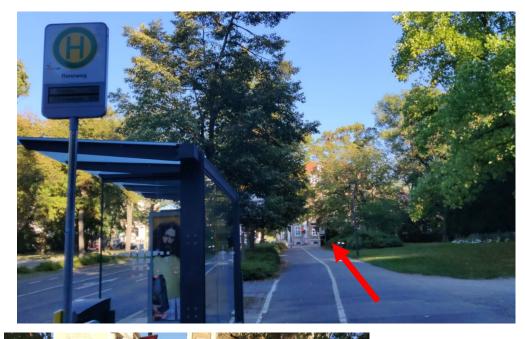

Get on the bus and stay there until *Rennweg* Bus stop (press the red button to make the bus stop).

When you get down from the Bus, walk straight towards the traffic lights and keep left from the Park.

Just before the traffic light turn to the right and continue walking straight next to the Park.

Keep walking straight forward.

You should cross the road at the pedestrian crossing, turning to the right and keep walking straight ahead.