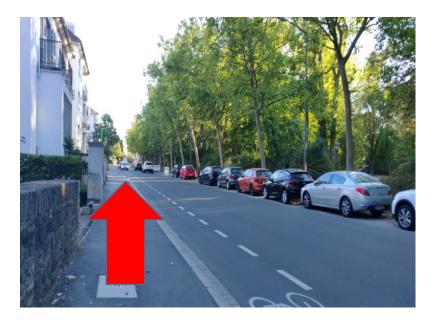

Get on the bus and stay there until *Rennweg* Bus stop (press the red button to make the bus stop).

When you get down from the Bus, walk straight towards the traffic lights and keep left from the Park.